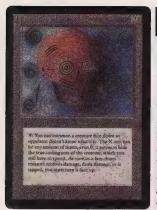

# 1. Chaos Orb

The basis for one of the first Magic urban legends, this classic had such an impact it moved people to tape their creatures to walls. Probably the best colorless way to deal with any permanent, the Orb's charm comes from the fact that you need a steady hand and good aim to use it effectively. Though this fact contributed to its disappearance from later sets, what can match the suspense of watching your opponent's trembling hand as he positions his Orb for that crucial flip? Apart from one sad imitation, the worthless Falling Star, the Orb is completely unique in the game, and we miss it.